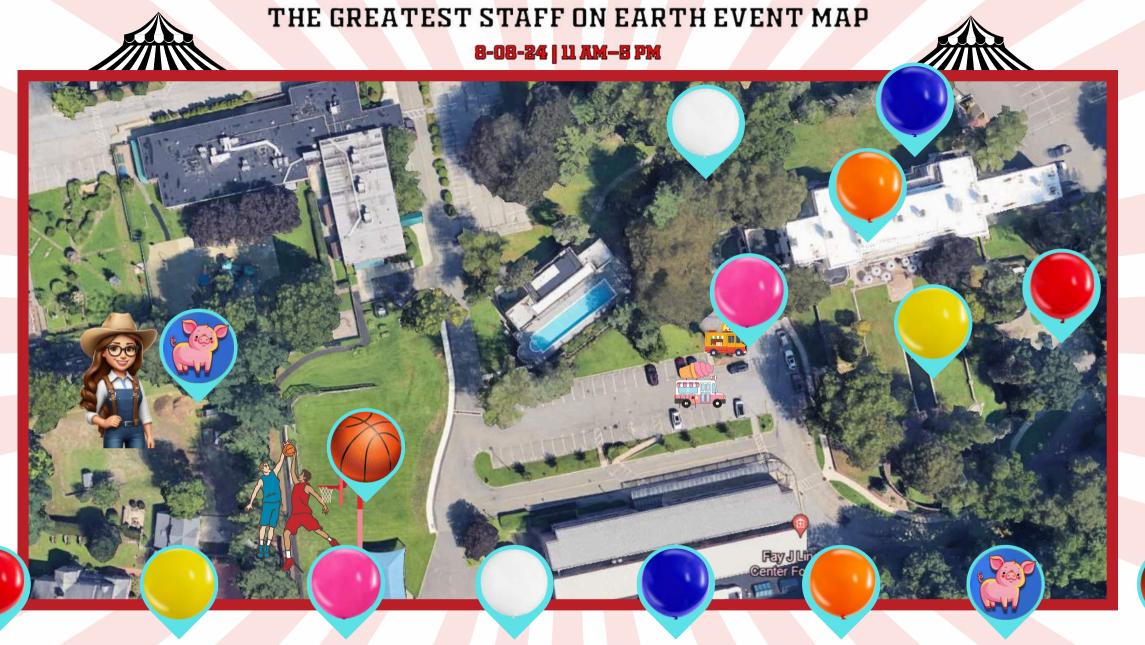

### WHEATLEY FARM

Farm Tours: 10:30, 11:30, 12:30, 1:30, 2:30, 3:30, 4:30 3-on-3 BASKETBALL AT PLAYGROUND AREA 10:00 AM - 1:30PM

registered to play

Must have

Each area will have specific color balloons displayed.